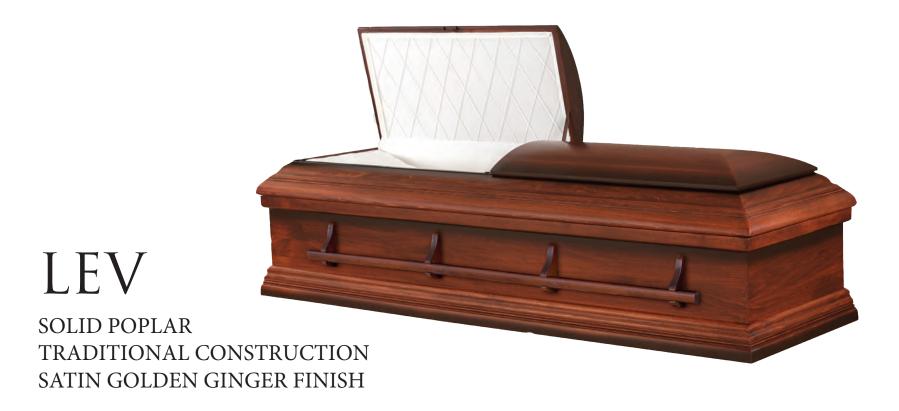

## ZION

SOLID PINE
TRADITIONAL CONSTRUCTION
NATURAL SANDED FINISH
SUITABLE FOR GREEN BURIAL

\$3,300

BAMBOO WEAVE INTERIOR

MOSELLE CREPE INTERIOR

SOLID POPLAR

ROSETAN CREPE INTERIOR

IVORY CREPE INTERIOR