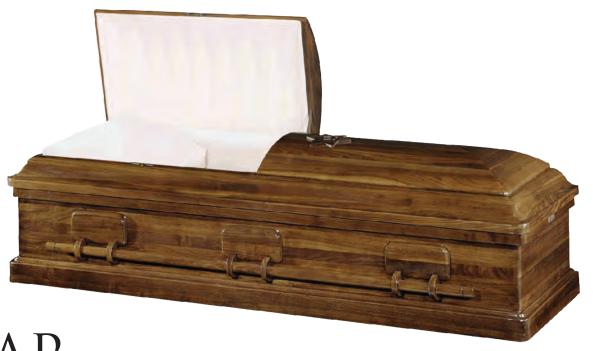

R GREEN BURIAL

\$2,400

NATURAL COTTON INTERIOR



SOLID POPLAR & VENEER
TRADITIONAL CONSTRUCTION
SATIN GOLDEN WALNUT FINISH

\$2,825

MOSELLE CREPE INTERIOR



IVORY CREPE INTERIOR

## ZION

SOLID PINE
TRADITIONAL CONSTRUCTION
NATURAL SANDED FINISH
SUITABLE FOR GREEN BURIAL



\$3,300

BAMBOO WEAVE INTERIOR



MOSELLE CREPE INTERIOR



SOLID POPLAR

ROSETAN CREPE INTERIOR



IVORY CREPE INTERIOR



\$4,000

BAMBOO WEAVE INTERIOR



\$4,300



IVORY BASKETWEAVE INTERIOR

## **Memory Mosaic™**

(patent pending) casket panel to securely display pictures and keepsakes



HERITAGE

SOLID OAK SATIN LIGHT NATURAL FINISH

\$4,500

ROSETONE CREPE INTERIOR



\$5,200

ROSETAN CREPE INTERIOR



\$5,450

ROSETAN CREPE INTERIOR



\$6,100

NATURAL COTTON INTERIOR



\$7,250

ARBUTUS VELVET INTERIOR



YISSACHAR

SOLID WALNUT
TRADITIONAL CONSTRUCTION
POLISHED WALNUT FINISH

\$9,900

SAND VELVET INTERIOR



\$15,900

SAND VELVET INTERIOR