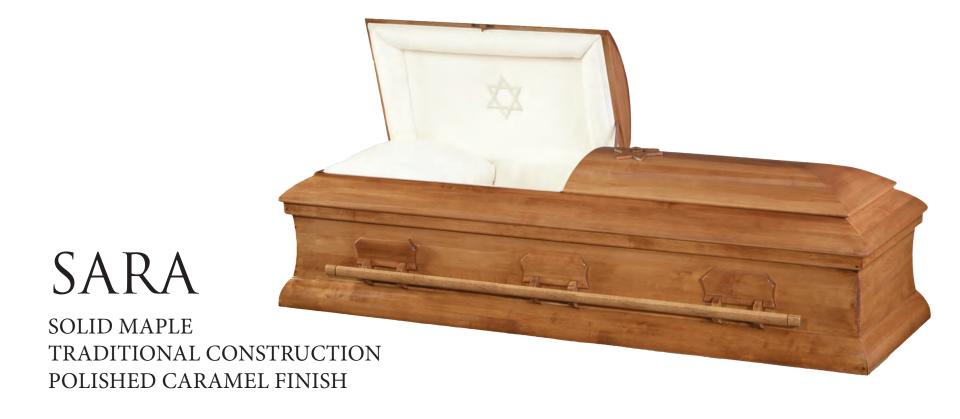

## ZION

SOLID PINE
TRADITIONAL CONSTRUCTION
NATURAL SANDED FINISH
SUITABLE FOR GREEN BURIAL

\$3,300

BAMBOO WEAVE INTERIOR

MOSELLE CREPE INTERIOR

SOLID POPLAR

ROSETAN CREPE INTERIOR

IVORY CREPE INTERIOR