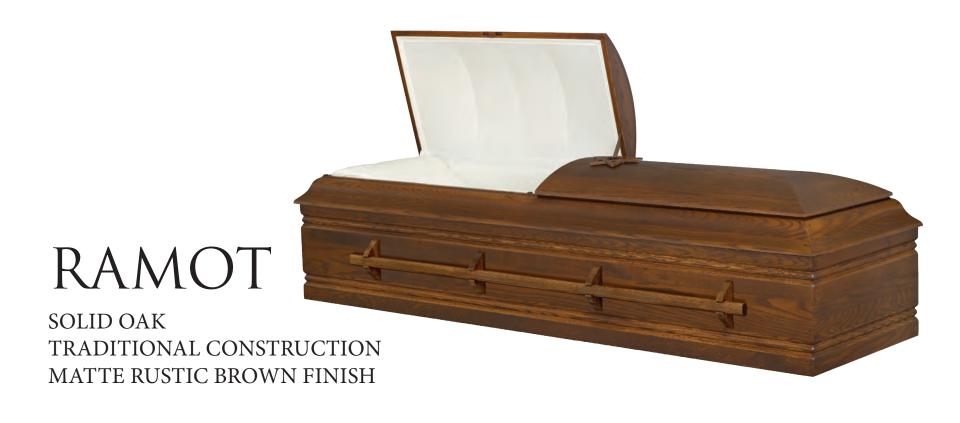

\$1,350

**IVORY COTTON INTERIOR** 



SOLID POPLAR
TRADITIONAL CONSTRUCTION
SANDED FINISH
SUITABLE FOR GREEN BURIAL

\$1,700 TO \$1,850

**IVORY CREPE INTERIOR** 



SOLID KNOTTY PINE TRADITIONAL CONSTRUCTION SANDED FINISH SUITABLE FOR GREEN BURIAL

\$2,400

WHITE DEXTER INTERIOR



\$2,400

WHITE DEXTER INTERIOR



## SEAGRASS

HAND-WOVEN WILLOW
WITH FLAX ROPE HANDLES
AND SEAGRASS FINISH EXTERIOR
SUITABLE FOR GREEN BURIAL

\$2,400

NATURAL COTTON INTERIOR



SOLID POPLAR & VENEER
TRADITIONAL CONSTRUCTION
SATIN GOLDEN WALNUT FINISH

\$2,825

MOSELLE CREPE INTERIOR



IVORY CREPE INTERIOR

## ZION

SOLID PINE
TRADITIONAL CONSTRUCTION
NATURAL SANDED FINISH
SUITABLE FOR GREEN BURIAL



\$3,300

BAMBOO WEAVE INTERIOR



MOSELLE CREPE INTERIOR



SOLID POPLAR

ROSETAN CREPE INTERIOR



IVORY CREPE INTERIOR



\$4,000

BAMBOO WEAVE INTERIOR



\$4,300



IVORY BASKETWEAVE INTERIOR

## **Memory Mosaic™**

(patent pending) casket panel to securely display pictures and keepsakes



HERITAGE

SOLID OAK SATIN LIGHT NATURAL FINISH

\$4,500

ROSETONE CREPE INTERIOR



\$5,200

ROSETAN CREPE INTERIOR



\$5,450

ROSETAN CREPE INTERIOR



\$6,100

NATURAL COTTON INTERIOR



\$7,250

ARBUTUS VELVET INTERIOR



YISSACHAR

SOLID WALNUT
TRADITIONAL CONSTRUCTION
POLISHED WALNUT FINISH

\$9,900

SAND VELVET INTERIOR



\$15,900

SAND VELVET INTERIOR