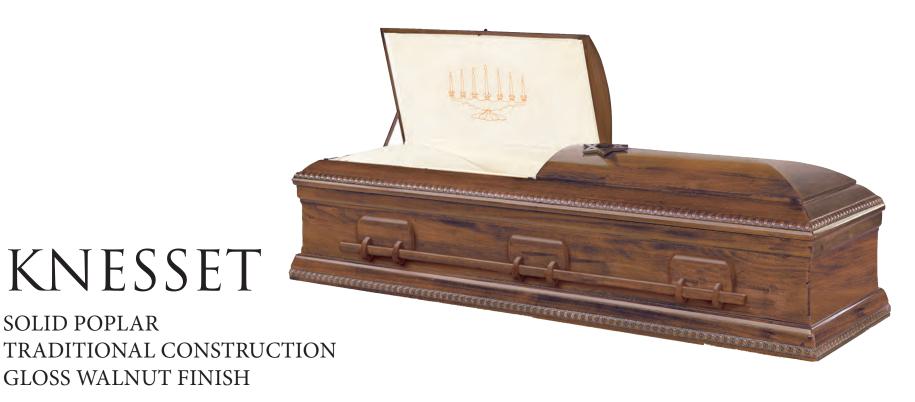

\$1,350

**IVORY COTTON INTERIOR** 



SOLID POPLAR
TRADITIONAL CONSTRUCTION
SANDED FINISH
SUITABLE FOR GREEN BURIAL

\$1,700 TO \$1,850

**IVORY CREPE INTERIOR** 



SOLID KNOTTY PINE TRADITIONAL CONSTRUCTION SANDED FINISH SUITABLE FOR GREEN BURIAL

\$2,400

WHITE DEXTER INTERIOR



\$2,400

WHITE DEXTER INTERIOR



## SEAGRASS

HAND-WOVEN WILLOW
WITH FLAX ROPE HANDLES
AND SEAGRASS FINISH EXTERIOR
SUITABLE FOR GREEN BURIAL

\$2,400

NATURAL COTTON INTERIOR



SOLID POPLAR & VENEER
TRADITIONAL CONSTRUCTION
SATIN GOLDEN WALNUT FINISH

\$2,825

MOSELLE CREPE INTERIOR



IVORY CREPE INTERIOR

## ZION

SOLID PINE
TRADITIONAL CONSTRUCTION
NATURAL SANDED FINISH
SUITABLE FOR GREEN BURIAL



\$3,300

BAMBOO WEAVE INTERIOR



MOSELLE CREPE INTERIOR



SOLID POPLAR

ROSETAN CREPE INTERIOR



IVORY CREPE INTERIOR



\$4,000

BAMBOO WEAVE INTERIOR



\$4,300



IVORY BASKETWEAVE INTERIOR

## **Memory Mosaic™**

(patent pending) casket panel to securely display pictures and keepsakes



HERITAGE

SOLID OAK SATIN LIGHT NATURAL FINISH

\$4,500

ROSETONE CREPE INTERIOR



\$5,200

ROSETAN CREPE INTERIOR



\$5,450

ROSETAN CREPE INTERIOR



\$6,100

NATURAL COTTON INTERIOR



\$7,250

ARBUTUS VELVET INTERIOR



YISSACHAR

SOLID WALNUT
TRADITIONAL CONSTRUCTION
POLISHED WALNUT FINISH

\$9,900

SAND VELVET INTERIOR



\$15,900

SAND VELVET INTERIOR