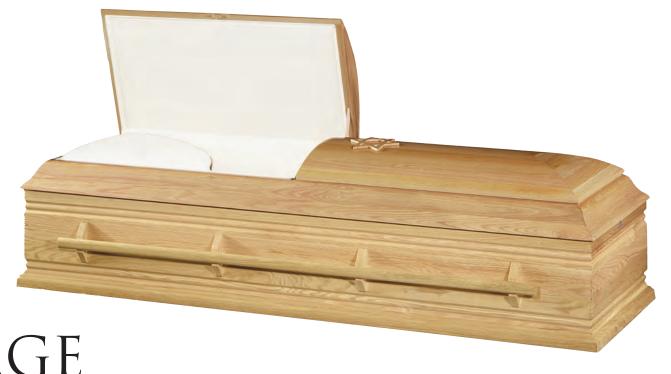

## **Memory Mosaic™**

(patent pending) casket panel to securely display pictures and keepsakes

HERITAGE

SOLID OAK SATIN LIGHT NATURAL FINISH

\$4,500

ROSETONE CREPE INTERIOR

\$5,200

ROSETAN CREPE INTERIOR