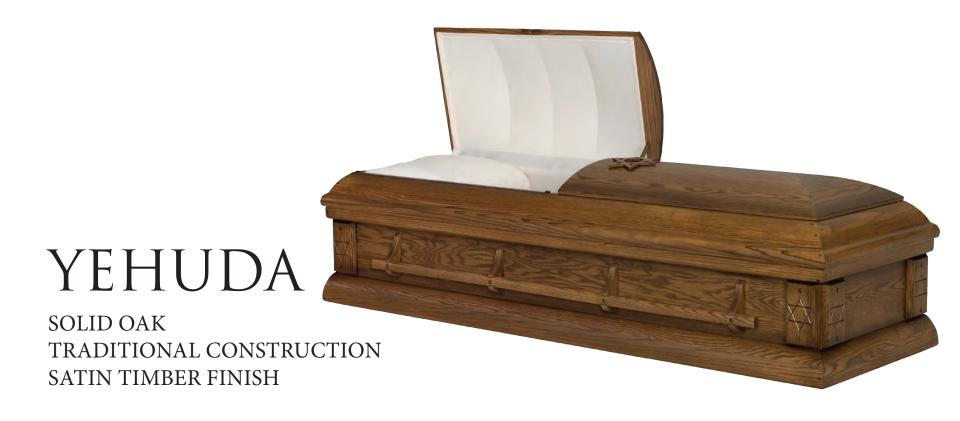

\$5,450

ROSETAN CREPE INTERIOR

\$6,100

NATURAL COTTON INTERIOR

\$7,250

ARBUTUS VELVET INTERIOR

YISSACHAR

SOLID WALNUT
TRADITIONAL CONSTRUCTION
POLISHED WALNUT FINISH