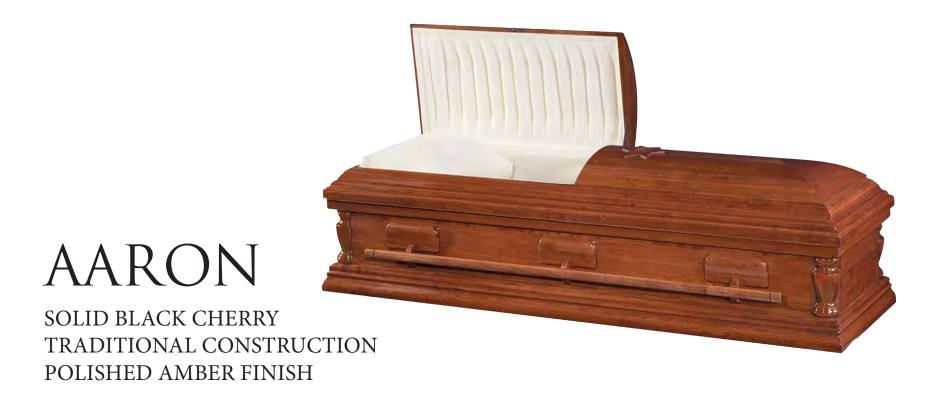

\$5,450

ROSETAN CREPE INTERIOR

\$6,100

NATURAL COTTON INTERIOR

\$7,250

ARBUTUS VELVET INTERIOR

YISSACHAR

SOLID WALNUT
TRADITIONAL CONSTRUCTION
POLISHED WALNUT FINISH