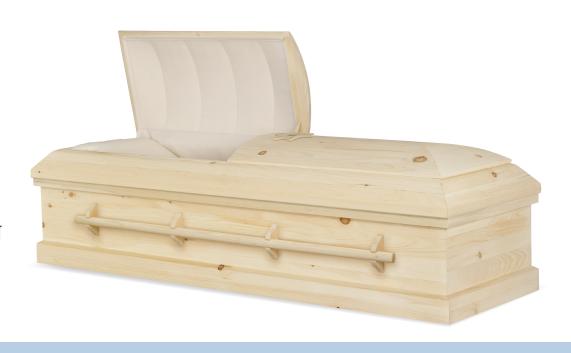

\$1,350

**IVORY COTTON INTERIOR** 

SOLID POPLAR
TRADITIONAL CONSTRUCTION
SANDED FINISH
SUITABLE FOR GREEN BURIAL

\$1,700 TO \$1,850

**IVORY CREPE INTERIOR** 

SOLID KNOTTY PINE TRADITIONAL CONSTRUCTION SANDED FINISH SUITABLE FOR GREEN BURIAL