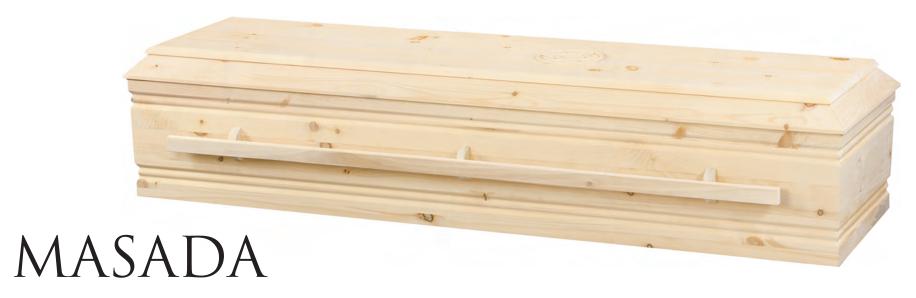

\$1,350

**IVORY COTTON INTERIOR** 



SOLID POPLAR
TRADITIONAL CONSTRUCTION
SANDED FINISH
SUITABLE FOR GREEN BURIAL

\$1,700 TO \$1,850

**IVORY CREPE INTERIOR** 



SOLID KNOTTY PINE TRADITIONAL CONSTRUCTION SANDED FINISH SUITABLE FOR GREEN BURIAL

\$2,400

WHITE DEXTER INTERIOR



\$2,400

WHITE DEXTER INTERIOR



## SEAGRASS

HAND-WOVEN WILLOW
WITH FLAX ROPE HANDLES
AND SEAGRASS FINISH EXTERIOR
SUITABLE FOR GREEN BURIAL

\$2,400

NATURAL COTTON INTERIOR



SOLID POPLAR & VENEER
TRADITIONAL CONSTRUCTION
SATIN GOLDEN WALNUT FINISH

\$2,825

MOSELLE CREPE INTERIOR



IVORY CREPE INTERIOR

## ZION

SOLID PINE
TRADITIONAL CONSTRUCTION
NATURAL SANDED FINISH
SUITABLE FOR GREEN BURIAL



\$3,300

BAMBOO WEAVE INTERIOR



MOSELLE CREPE INTERIOR



SOLID POPLAR

ROSETAN CREPE INTERIOR



IVORY CREPE INTERIOR



\$4,000

BAMBOO WEAVE INTERIOR



\$4,300



IVORY BASKETWEAVE INTERIOR

## **Memory Mosaic™**

(patent pending) casket panel to securely display pi