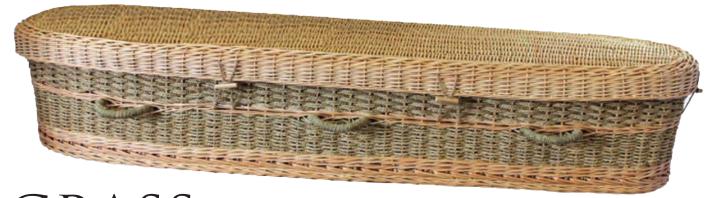

## SEAGRASS

HAND-WOVEN WILLOW
WITH FLAX ROPE HANDLES
AND SEAGRASS FINISH EXTERIOR
SUITABLE FOR GREEN BURIAL

\$2,400

NATURAL COTTON INTERIOR

SOLID POPLAR & VENEER
TRADITIONAL CONSTRUCTION
SATIN GOLDEN WALNUT FINISH