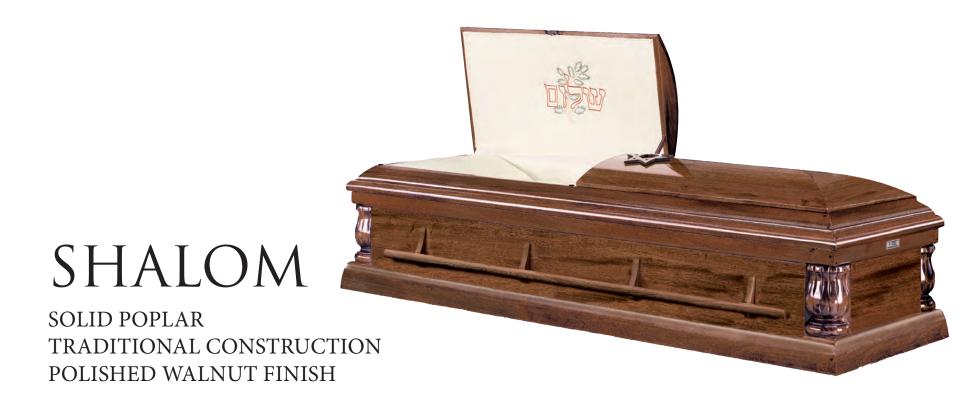

## ZION

SOLID PINE
TRADITIONAL CONSTRUCTION
NATURAL SANDED FINISH
SUITABLE FOR GREEN BURIAL

\$3,300

BAMBOO WEAVE INTERIOR

MOSELLE CREPE INTERIOR

SOLID POPLAR

ROSETAN CREPE INTERIOR

IVORY CREPE INTERIOR