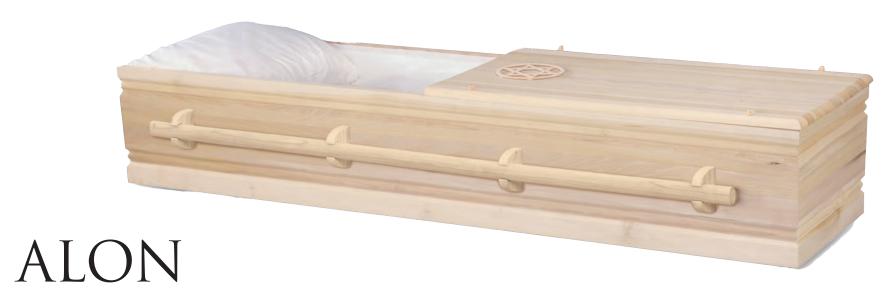

\$1,350

**IVORY COTTON INTERIOR** 



SOLID POPLAR
TRADITIONAL CONSTRUCTION
SANDED FINISH
SUITABLE FOR GREEN BURIAL

\$1,700 TO \$1,850

**IVORY CREPE INTERIOR** 



SOLID KNOTTY PINE TRADITIONAL CONSTRUCTION SANDED FINISH SUITABLE FOR GREEN BURIAL

\$2,400

WHITE DEXTER INTERIOR



\$2,400

WHITE DEXTER INTERIOR



## SEAGRASS

HAND-WOVEN WILLOW
WITH FLAX ROPE HANDLES
AND SEAGRASS FINISH EXTERIOR
SUITABLE FOR GREEN BURIAL

\$2,400

NATURAL COTTON INTERIOR



SOLID POPLAR & VENEER
TRADITIONAL CONSTRUCTION
SATIN GOLDEN WALNUT FINISH

\$2,825

MOSELLE CREPE INTERIOR



IVORY CREPE INTERIOR

## ZION

SOLID PINE
TRADITIONAL CONSTRUCTION
NATURAL SANDED FINISH
SUITABLE FOR GREEN BURIAL



\$3,300

BAMBOO WEAVE INTERIOR



MOSELLE CREPE INTERIOR



SOLID POPLAR

ROSETAN CREPE INTERIOR



IVORY CREPE INTERIOR



\$4,000

BAMBOO WEAV