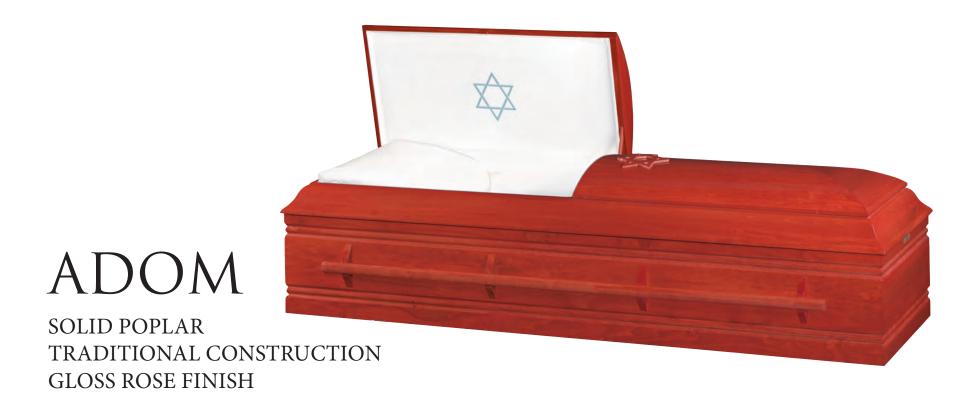

## ZION

SOLID PINE
TRADITIONAL CONSTRUCTION
NATURAL SANDED FINISH
SUITABLE FOR GREEN BURIAL

\$3,300

BAMBOO WEAVE INTERIOR

MOSELLE CREPE INTERIOR

SOLID POPLAR

ROSETAN CREPE INTERIOR

IVORY CREPE INTERIOR