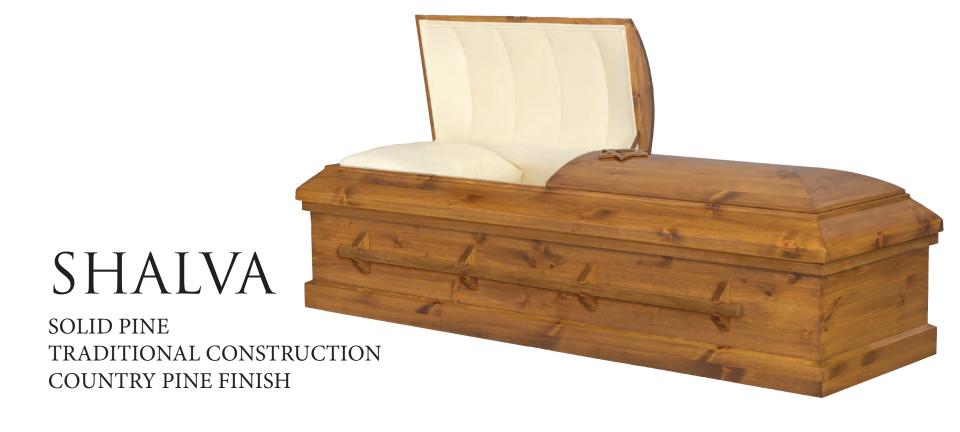

Y COTTON INTERIOR** 



SOLID POPLAR
TRADITIONAL CONSTRUCTION
SANDED FINISH
SUITABLE FOR GREEN BURIAL

\$1,700 TO \$1,850

**IVORY CREPE INTERIOR** 



SOLID KNOTTY PINE TRADITIONAL CONSTRUCTION SANDED FINISH SUITABLE FOR GREEN BURIAL

\$2,400

WHITE DEXTER INTERIOR



\$2,400

WHITE DEXTER INTERIOR



## SEAGRASS

HAND-WOVEN WILLOW
WITH FLAX ROPE HANDLES
AND SEAGRASS FINISH EXTERIOR
SUITABLE FOR GREEN BURIAL

\$2,400

NATURAL COTTON INTERIOR



SOLID POPLAR & VENEER
TRADITIONAL CONSTRUCTION
SATIN GOLDEN WALNUT FINISH

\$2,825

MOSELLE CREPE INTERIOR



IVORY CREPE INTERIOR

## ZION

SOLID PINE
TRADITIONAL CONSTRUCTION
NATURAL SANDED FINISH
SUITABLE FOR GREEN BURIAL



\$3,300

BAMBOO WEAVE INTERIOR



MOSELLE CREPE INTERIOR



SOLID POPLAR

ROSETAN CREPE INTERIOR



IVORY CREPE INTERIOR



\$4,000

BAMBOO WEAVE INTERIOR



\$4,300



IVORY BASKETWEAVE INTERIOR

## **Memory Mosaic™**

(patent pending) casket panel to securely display pictures and keepsakes



HERITAGE

SOLID OAK SATIN LIGHT NATURAL FINISH

\$4,500

ROSETONE CREPE INTERIOR



\$5,200

ROSETAN CREPE INTERIOR



\$5,450

ROSETAN CREPE INTERIOR



\$6,100

NATURAL COTTON INTERIOR



\$7,250

ARBUTUS VELVET INTERIOR



YISSACHAR

SOLID WALNUT
TRADITIONAL CONSTRUCTION
POLISHED WALNUT FINISH

\$9,900

SAND VELVET INTERIOR



\$15,900

SAND VELVET INTERIOR