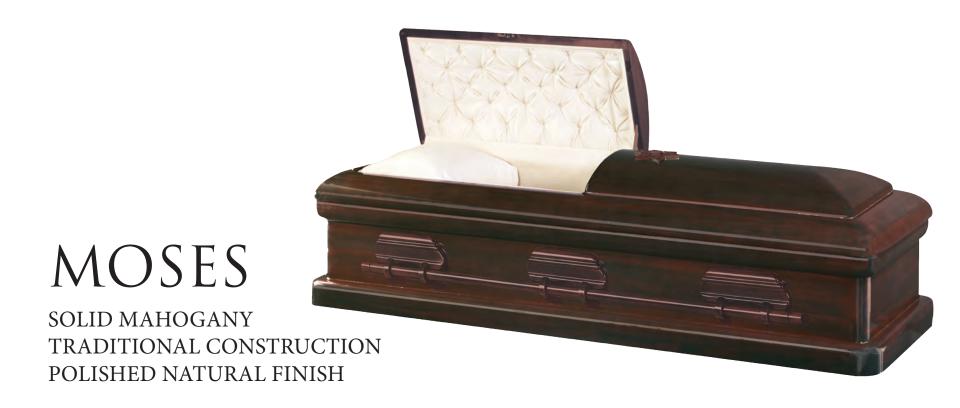

\$5,450

ROSETAN CREPE INTERIOR

\$6,100

NATURAL COTTON INTERIOR

\$7,250

ARBUTUS VELVET INTERIOR

YISSACHAR

SOLID WALNUT
TRADITIONAL CONSTRUCTION
POLISHED WALNUT FINISH