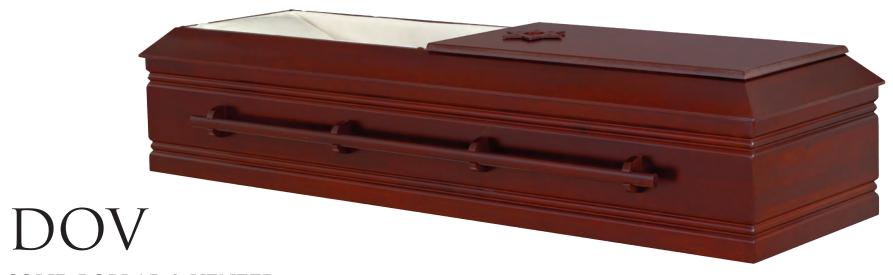

\$1,350

**IVORY COTTON INTERIOR** 

SOLID POPLAR
TRADITIONAL CONSTRUCTION
SANDED FINISH
SUITABLE FOR GREEN BURIAL

\$1,700 TO \$1,850

**IVORY CREPE INTERIOR** 

SOLID KNOTTY PINE TRADITIONAL CONSTRUCTION SANDED FINISH SUITABLE FOR GREEN BURIAL