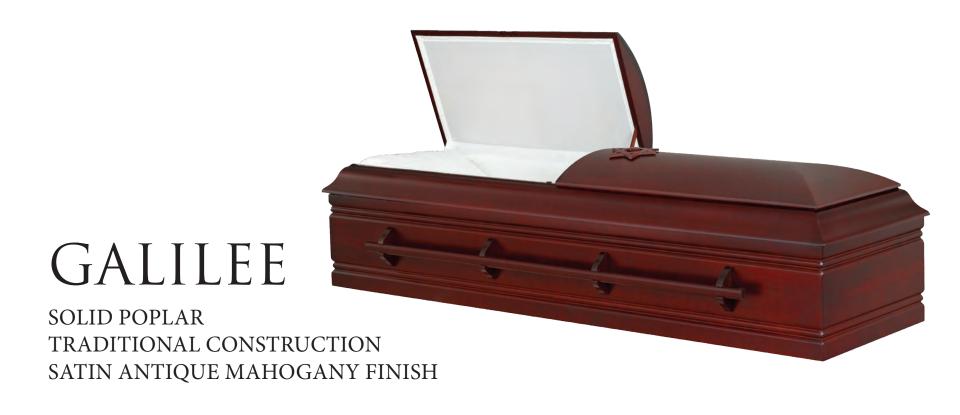

\$5,450

ROSETAN CREPE INTERIOR

\$6,100

NATURAL COTTON INTERIOR

\$7,250

ARBUTUS VELVET INTERIOR

YISSACHAR

SOLID WALNUT
TRADITIONAL CONSTRUCTION
POLISHED WALNUT FINISH