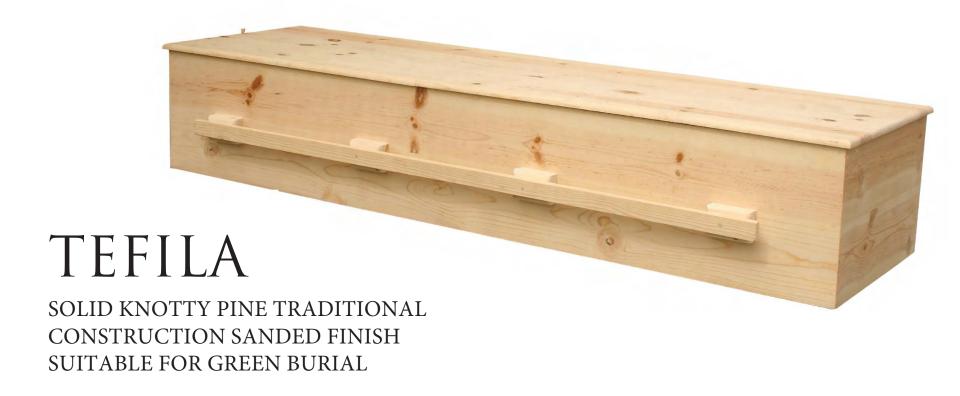

\$1,350

**IVORY COTTON INTERIOR** 

SOLID POPLAR
TRADITIONAL CONSTRUCTION
SANDED FINISH
SUITABLE FOR GREEN BURIAL

\$1,700 TO \$1,850

**IVORY CREPE INTERIOR** 

SOLID KNOTTY PINE TRADITIONAL CONSTRUCTION SANDED FINISH SUITABLE FOR GREEN BURIAL