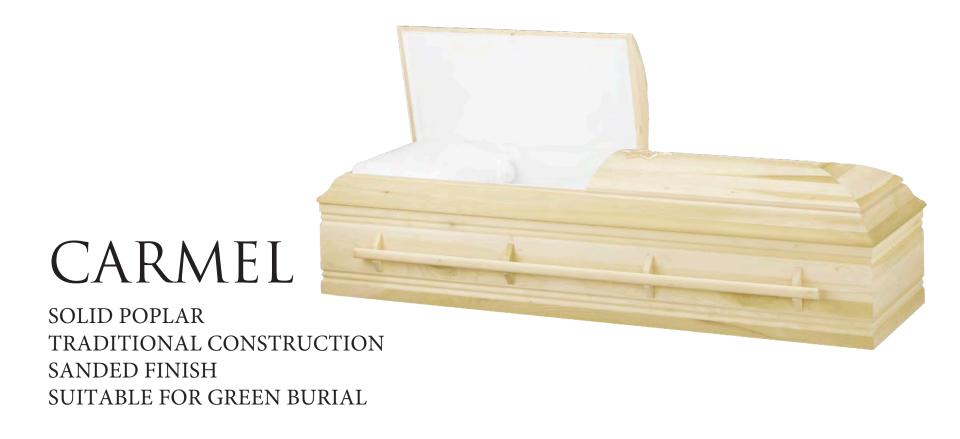

\$1,350

**IVORY COTTON INTERIOR** 

SOLID POPLAR
TRADITIONAL CONSTRUCTION
SANDED FINISH
SUITABLE FOR GREEN BURIAL

\$1,700 TO \$1,850

**IVORY CREPE INTERIOR** 

SOLID KNOTTY PINE TRADITIONAL CONSTRUCTION SANDED FINISH SUITABLE FOR GREEN BURIAL