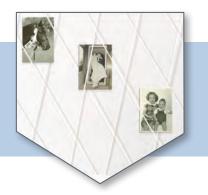

## **Memory Mosaic™**

(patent pending) casket panel to securely display pictures and keepsakes

HERITAGE

SOLID OAK SATIN LIGHT NATURAL FINISH

\$4,500

ROSETONE CREPE INTERIOR

\$5,200

ROSETAN CREPE INTERIOR