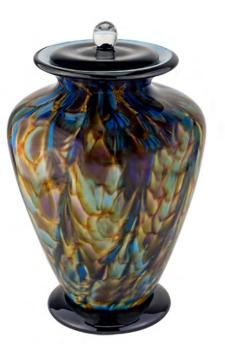

# THE TAYLOR

Handcrafted from sustainably sourced woods Soft florentine velvet interior Available in Navy and Striped Brown finishes











# THE LANGLEY

Handcrafted from sustainably sourced woods Wood top and metal walls Available in Black Walnut and Poplar





Large Size : \$900 Medium Size : \$775



## THE MURRAY

Handcrafted from sustainably sourced woods Mahogony interior Available in Grey, Brown and Multi Color Finishes









### THE HOLMES

Handcrafted from sustainably sourced woods Mahogony interior Available in Grey and Brown









#### SONATA

Hand Blown Glass Urn







#### FOREST HAZE

Marble







## THE WILLIAMS

Handcrafted from striped marble Soft florentine velvet interior







# PRO DESIGN

Single Aluminum Urn Available in Sand, White, Purple







### SPARTAN

Crafted from Bronze Sheet







### KEEPSAKE URN

Brass

Brushed Pewter color

Capacity: approximately 5 cubic inches