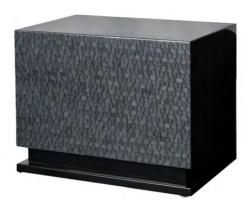

### THE HOLMES

Handcrafted from sustainably sourced woods Mahogony interior Available in Grey and Brown