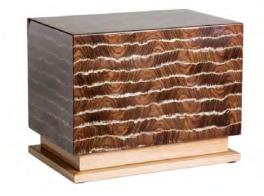

## THE MURRAY

Handcrafted from sustainably sourced woods Mahogony interior Available in Grey, Brown and Multi Color Finishes