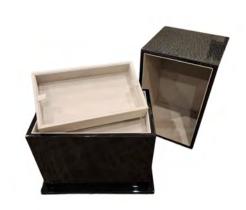

# THE TAYLOR

Handcrafted from sustainably sourced woods Soft florentine velvet interior Available in Navy and Striped Brown finishes