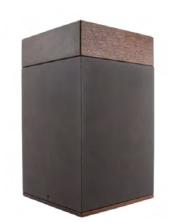

# THE TAYLOR

Handcrafted from sustainably sourced woods Soft florentine velvet interior Available in Navy and Striped Brown finishes











# THE LANGLEY

Handcrafted from sustainably sourced woods Wood top and metal walls Available in Black Walnut and Poplar





Large Size : \$900 Medium Size : \$775



## THE MURRAY

Handcrafted from sustainably sourced woods Mahogony interior Available in Grey, Brown and Multi Color Finishes









### THE HOLMES

Handcrafted from sustainably sourced woods Mahogony interior Available in Grey and Brown









#### SONATA

Hand Blown Glass Urn







#### FOREST HAZE

Marble







## THE WILLIAMS

Handcrafted from striped marble Soft florentine velvet interior







# PRO DESIGN

Single Aluminum Urn Available in Sand, White, Purple







### SPARTAN

Crafted from Bronze Sheet







### KEEPSAKE URN

Brass

Brushed Pewter color

Capacity: approximately 5 cubic inches