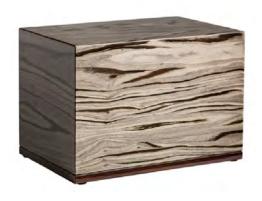

## THE MURRAY

Handcrafted from sustainably sourced woods Mahogony interior Available in Grey, Brown and Multi Color Finishes