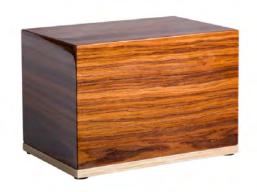

### THE HOLMES

Handcrafted from sustainably sourced woods Mahogony interior Available in Grey and Brown