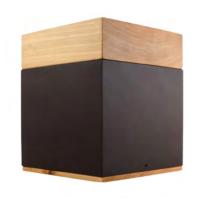

# THE LANGLEY

Handcrafted from sustainably sourced woods Wood top and metal walls Available in Black Walnut and Poplar

Large Size : \$900 Medium Size : \$775