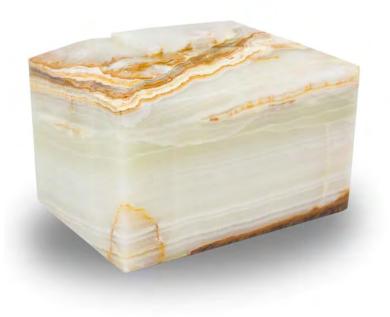

## THE WILLIAMS

Handcrafted from striped marble Soft florentine velvet interior