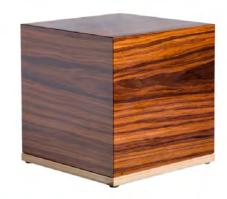

## THE MURRAY

Handcrafted from sustainably sourced woods Mahogony interior Available in Grey, Brown and Multi Color Finishes