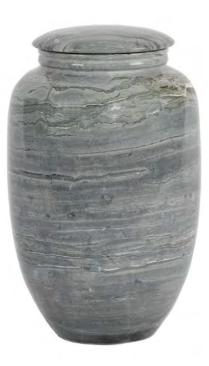

# THE TAYLOR

Handcrafted from sustainably sourced woods Soft florentine velvet interior Available in Navy and Striped Brown finishes











# THE LANGLEY

Handcrafted from sustainably sourced woods Wood top and metal walls Available in Black Walnut and Poplar





Large Size : \$900 Medium Size : \$775



## THE MURRAY

Handcrafted from sustainably sourced woods Mahogony interior Available in Grey, Brown and Multi Color Finishes









### THE HOLMES

Handcrafted from sustainably sourced woods Mahogony interior Available in Grey and Brown









#### SONATA

Hand Blown Glass Urn







#### FOREST HAZE

Marble







## THE WILLIAMS

Handcrafted from striped marble Soft florentine velvet interior







# PRO DESIGN

Single Aluminum Urn Available in Sand, White, Purple







### SPARTAN

Crafted from Bronze Sheet







### KEEPSAKE URN

Brass

Brushed Pewter color

Capacity: approximately 5 cubic inches