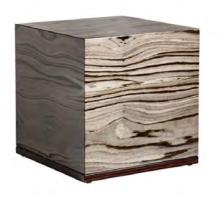

## THE WILLIAMS

Handcrafted from striped marble Soft florentine velvet interior