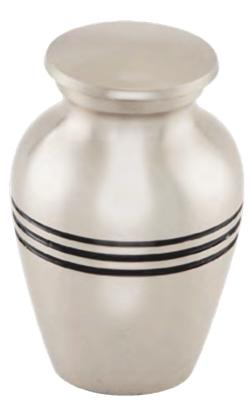

### KEEPSAKE URN

Brass

Brushed Pewter color

Capacity: approximately 5 cubic inches