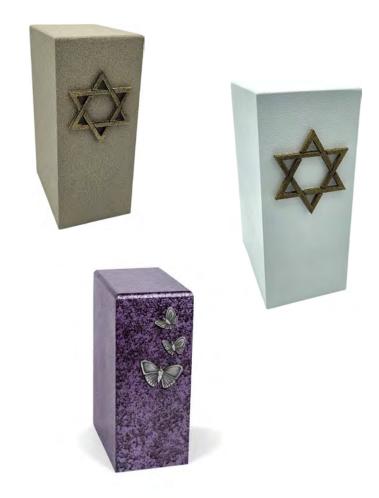

# THE TAYLOR

Handcrafted from sustainably sourced woods Soft florentine velvet interior Available in Navy and Striped Brown finishes











# THE LANGLEY

Handcrafted from sustainably sourced woods Wood top and metal walls Available in Black Walnut and Poplar





Large Size : \$900 Medium Size : \$775



## THE MURRAY

Handcrafted from sustainably sourced woods Mahogony interior Available in Grey, Brown and Multi Color Finishes









### THE HOLMES

Handcrafted from sustainably sourced woods Mahogony interior Available in Grey and Brown









#### SONATA

Hand Blown Glass Urn







#### FOREST HAZE

Marble







## THE WILLIAMS

Handcrafted from striped marble Soft florentine velvet interior







# PRO DESIGN

Single Aluminum Urn Available in Sand, White, Purple







### SPARTAN

Crafted from Bronze Sheet







### KEEPSAKE URN

Brass

Brushed Pewter color

Capacity: approximately 5 cubic inches