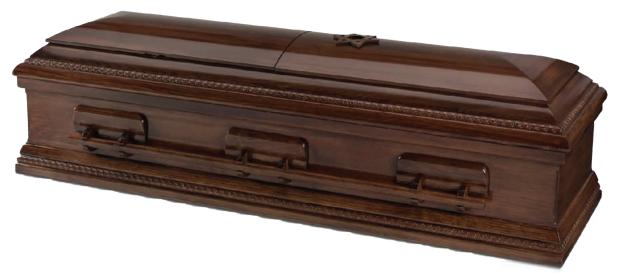

SOLID POPLAR
TRADITIONAL CONSTRUCTION
SATIN ANTIQUE MAHOGANY FINISH

\$3,500

MOSELLE CREPE INTERIOR

KNESSET

SOLID POPLAR
TRADITIONAL CONSTRUCTION
GLOSS WALNUT FINISH

\$3,650

SOLID OAK TRADITIONAL CONSTRUCTION MATTE RUSTIC BROWN FINISH