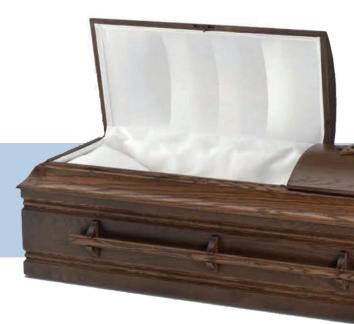

\$3,750

IVORY CREPE INTERIOR

\$4,000

BAMBOO WEAVE INTERIOR

\$4,300

SATIN GOLDEN GINGER FINISH