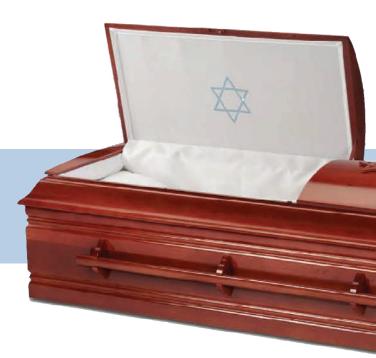

SOLID POPLAR
TRADITIONAL CONSTRUCTION
SATIN ANTIQUE MAHOGANY FINISH

\$3,500

MOSELLE CREPE INTERIOR

KNESSET

SOLID POPLAR
TRADITIONAL CONSTRUCTION
GLOSS WALNUT FINISH

\$3,650

SOLID OAK TRADITIONAL CONSTRUCTION MATTE RUSTIC BROWN FINISH