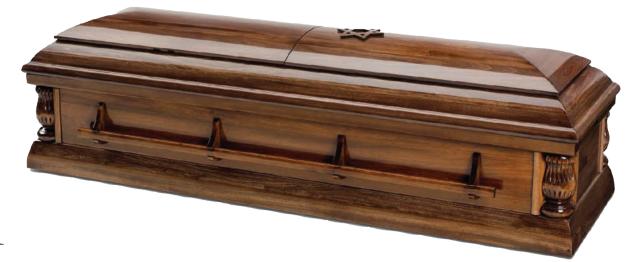

SOLID POPLAR
TRADITIONAL CONSTRUCTION
SATIN ANTIQUE MAHOGANY FINISH

\$3,500

MOSELLE CREPE INTERIOR

KNESSET

SOLID POPLAR
TRADITIONAL CONSTRUCTION
GLOSS WALNUT FINISH

\$3,650

SOLID OAK TRADITIONAL CONSTRUCTION MATTE RUSTIC BROWN FINISH