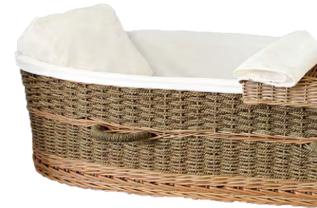

# SEAGRASS

HAND-WOVEN WILLOW WITH FLAX ROPE HANDLES SEAGRASS FINISH EXTERIOR

\$2,400

NATURAL COTTON INTERIOR

SOLID POPLAR AND VENEER TRADITIONAL CONSTRUCTION SATIN GOLDEN WALNUT FINISH

\$2,825

MOSELLE CREPE INTERIOR