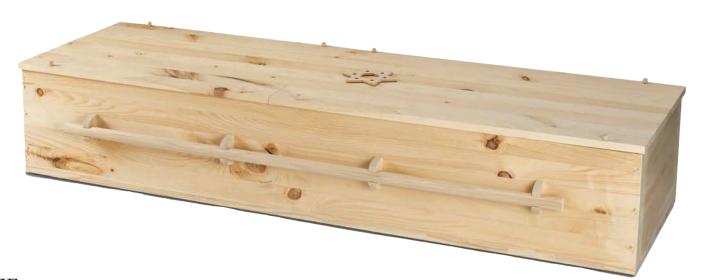

### TEFILA

SOLID KNOTTY PINE TRADITIONAL CONSTRUCTION SANDED FINISH

\$1,350

IVORY COTTON INTERIOR