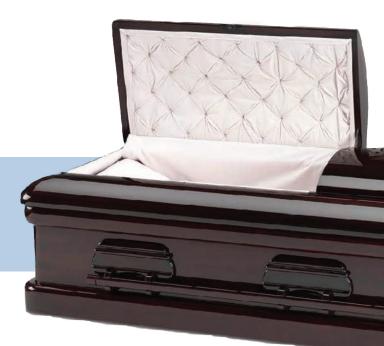

SOLID POPLAR
TRADITIONAL CONSTRUCTION
SATIN ANTIQUE MAHOGANY FINISH

\$3,500

MOSELLE CREPE INTERIOR

KNESSET

SOLID POPLAR
TRADITIONAL CONSTRUCTION
GLOSS WALNUT FINISH

\$3,650

SOLID OAK TRADITIONAL CONSTRUCTION MATTE RUSTIC BROWN FINISH