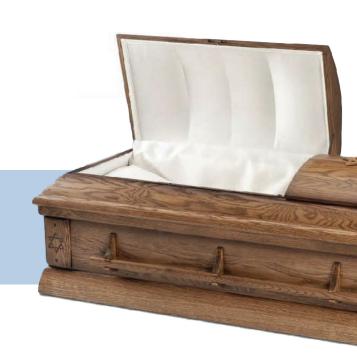

# HERITAGE

SOLID OAK
TRADITIONAL CONSTRUCTION
SATIN LIGHT NATURAL FINISH

\$4,500

YEHUDA

SOLID OAK
TRADITIONAL CONSTRUCTION
SATIN TIMBER FINISH

\$5,200

SHALOM

SOLID POPLAR
TRADITIONAL CONSTRUCTION
POLISHED WALNUT FINISH