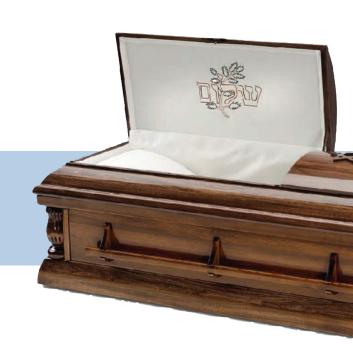

SOLID POPLAR
TRADITIONAL CONSTRUCTION
SATIN ANTIQUE MAHOGANY FINISH

\$3,500

MOSELLE CREPE INTERIOR

KNESSET

SOLID POPLAR
TRADITIONAL CONSTRUCTION
GLOSS WALNUT FINISH

\$3,650

SOLID OAK TRADITIONAL CONSTRUCTION MATTE RUSTIC BROWN FINISH