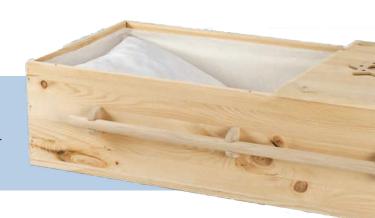

### TEFILA

SOLID KNOTTY PINE TRADITIONAL CONSTRUCTION SANDED FINISH

\$1,350

IVORY COTTON INTERIOR