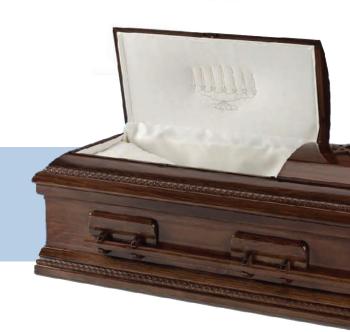

SOLID POPLAR
TRADITIONAL CONSTRUCTION
SATIN ANTIQUE MAHOGANY FINISH

\$3,500

MOSELLE CREPE INTERIOR

KNESSET

SOLID POPLAR
TRADITIONAL CONSTRUCTION
GLOSS WALNUT FINISH

\$3,650

SOLID OAK TRADITIONAL CONSTRUCTION MATTE RUSTIC BROWN FINISH