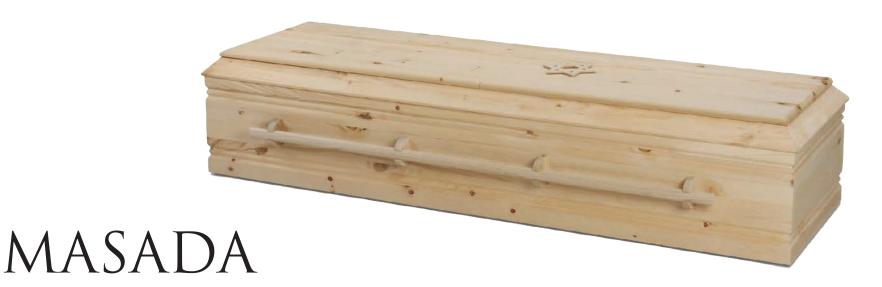

### TEFILA

SOLID KNOTTY PINE TRADITIONAL CONSTRUCTION SANDED FINISH

\$1,350

IVORY COTTON INTERIOR