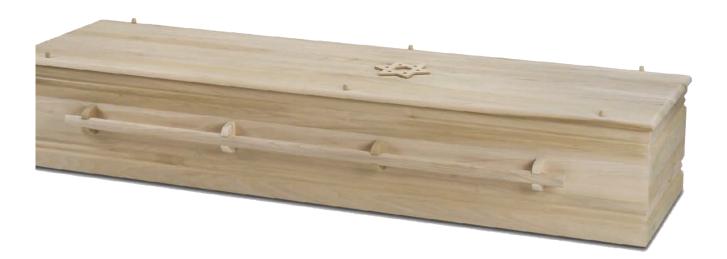

## CARMEL

SOLID POPLAR TRADITIONAL CONSTRUCTION SANDED FINISH

\$2,400

WHITE DEXTER INTERIOR