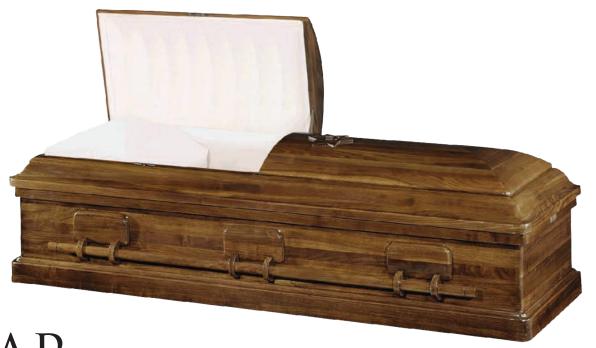

### TEFILA

SOLID KNOTTY PINE TRADITIONAL CONSTRUCTION SANDED FINISH

\$1,350

IVORY COTTON INTERIOR