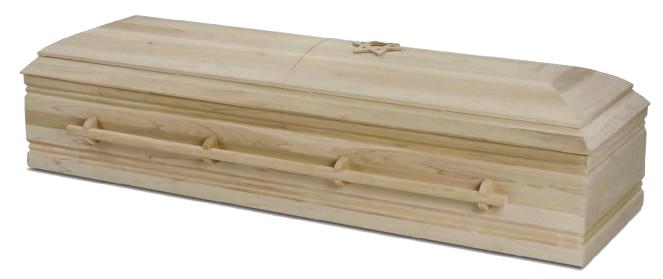

### TEFILA

SOLID KNOTTY PINE TRADITIONAL CONSTRUCTION SANDED FINISH

\$1,350

IVORY COTTON INTERIOR