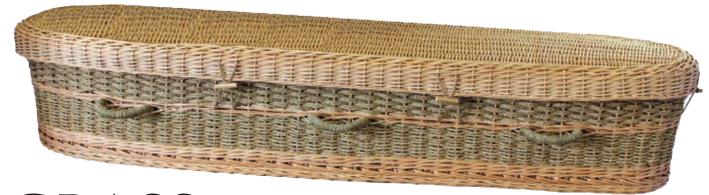

# SEAGRASS

HAND-WOVEN WILLOW WITH FLAX ROPE HANDLES SEAGRASS FINISH EXTERIOR

\$2,400

NATURAL COTTON INTERIOR

SOLID POPLAR AND VENEER TRADITIONAL CONSTRUCTION SATIN GOLDEN WALNUT FINISH

\$2,825

MOSELLE CREPE INTERIOR