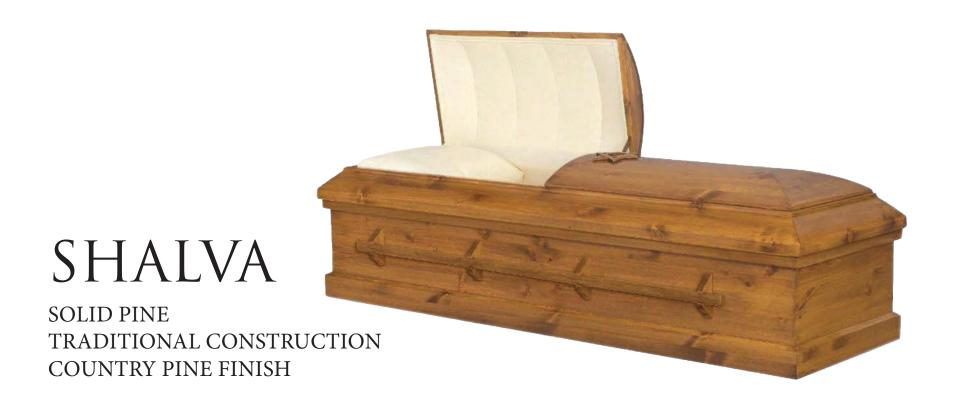

### TEFILA

SOLID KNOTTY PINE TRADITIONAL CONSTRUCTION SANDED FINISH

\$1,350

IVORY COTTON INTERIOR