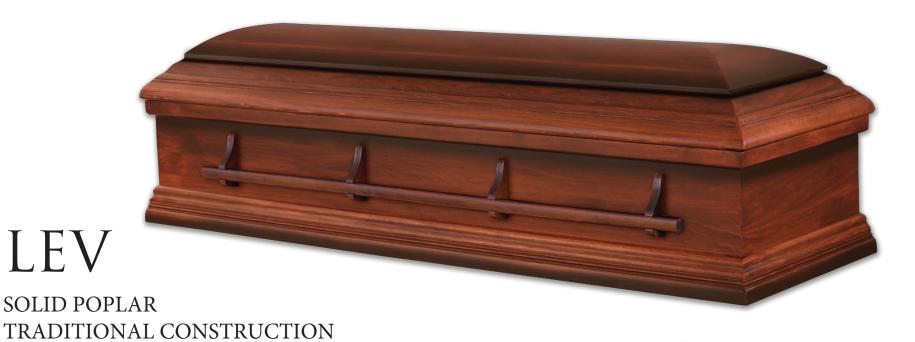

SOLID POPLAR
TRADITIONAL CONSTRUCTION
SATIN ANTIQUE MAHOGANY FINISH

\$3,500

MOSELLE CREPE INTERIOR

KNESSET

SOLID POPLAR
TRADITIONAL CONSTRUCTION
GLOSS WALNUT FINISH

\$3,650

SOLID OAK TRADITIONAL CONSTRUCTION MATTE RUSTIC BROWN FINISH