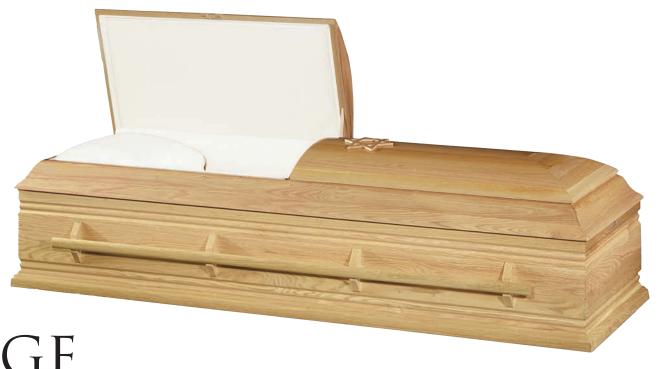

# HERITAGE

SOLID OAK
TRADITIONAL CONSTRUCTION
SATIN LIGHT NATURAL FINISH

\$4,500

YEHUDA

SOLID OAK
TRADITIONAL CONSTRUCTION
SATIN TIMBER FINISH

\$5,200

SHALOM

SOLID POPLAR
TRADITIONAL CONSTRUCTION
POLISHED WALNUT FINISH