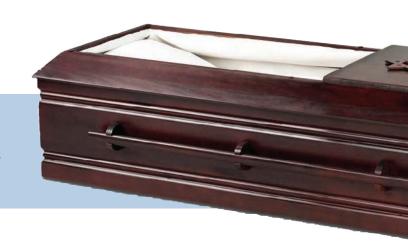

ADOM

SOLID POPLAR
TRADITIONAL CONSTRUCTION
GLOSS ROSE FINISH

\$3,050

IVORY CREPE INTERIOR

ZION

SOLID PINE TRADITIONAL CONSTRUCTION NATURAL SANDED FINISH

\$3,300

BAMBOO WEAVE INTERIOR