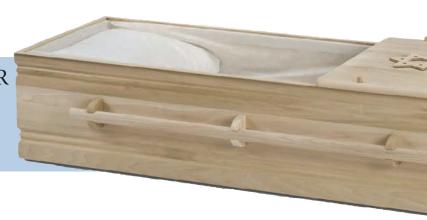

## CARMEL

SOLID POPLAR TRADITIONAL CONSTRUCTION SANDED FINISH

\$2,400

WHITE DEXTER INTERIOR