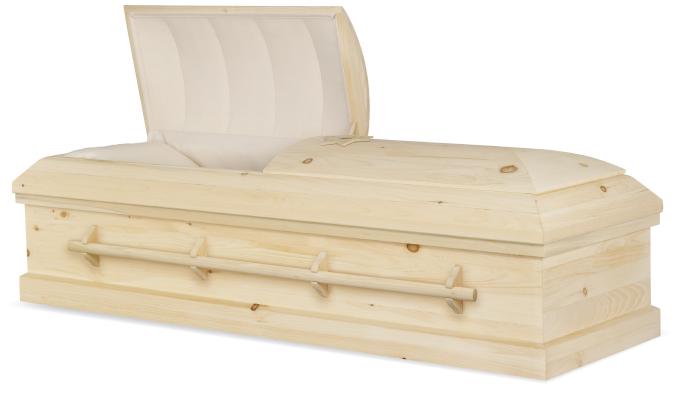

### TEFILA

SOLID KNOTTY PINE TRADITIONAL CONSTRUCTION SANDED FINISH

\$1,350

IVORY COTTON INTERIOR