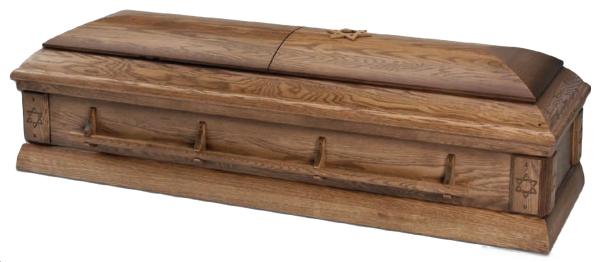

# HERITAGE

SOLID OAK
TRADITIONAL CONSTRUCTION
SATIN LIGHT NATURAL FINISH

\$4,500

YEHUDA

SOLID OAK
TRADITIONAL CONSTRUCTION
SATIN TIMBER FINISH

\$5,200

SHALOM

SOLID POPLAR
TRADITIONAL CONSTRUCTION
POLISHED WALNUT FINISH