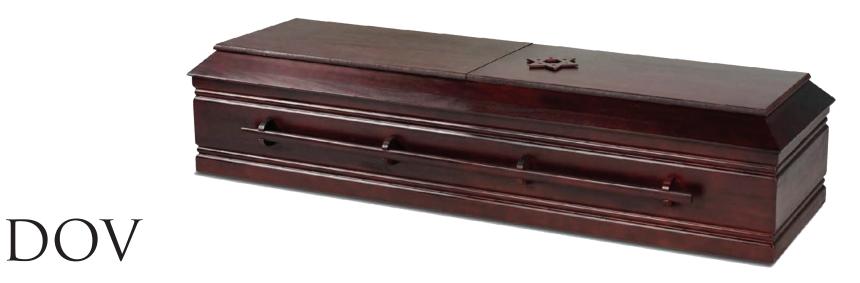

ADOM

SOLID POPLAR
TRADITIONAL CONSTRUCTION
GLOSS ROSE FINISH

\$3,050

IVORY CREPE INTERIOR

ZION

SOLID PINE TRADITIONAL CONSTRUCTION NATURAL SANDED FINISH

\$3,300

BAMBOO WEAVE INTERIOR