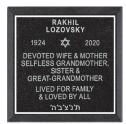

#### **NICHE TABLETS**

2 Sizes (Ebony Black only)

5"x 5" \$600 + tax

#### Includes

- Up to 6 lines
- 1 emblem

**5"x 7"** \$650 + tax

Single or Double Inscription

# Single Inscription

- **Includes**
- Up to 8 lines
- 1 emblem