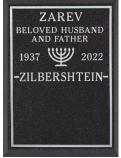

### **WALL TABLETS**

2 Sizes (Ebony Black only)

18"x 8" \$1,150 + tax

#### Includes

- Up to 5 lines
- 1 emblem

**18"x 14"** \$1,325 + tax

Single or Double Inscription

# Single Inscription Includes

- Up to 8 lines
- 2 emblems