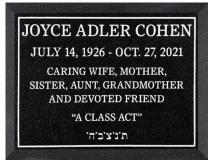

### **LAWN TABLETS**

3 Sizes

28"x 16" \$1,650 + tax

Single Inscription only

#### **Includes**

- Up to 6 lines
- 2 emblems

28"x 20" \$1,950 + tax

Single or Double Inscription

## **Single Inscription**

#### **Includes**

- Up to 8 lines
- 3 emblems